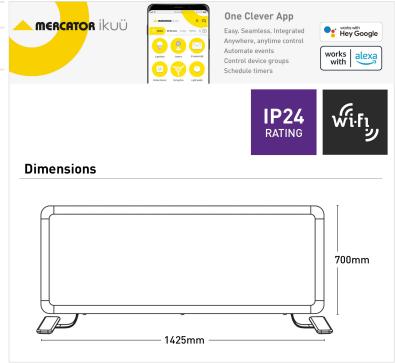

## Key Features:

- Intelligent power control Heater adjusts the power output automatically, based on the temperature difference between room temperature and target temperature
- Digital display and control
- Wall mount/freestanding accessory included
- On/off switch
- Heat level adjustment
- Scenes and automation
- Scheduling & countdown timers
- 24-hour timer
- Child lock
- Flex and plug fitted

| Colour               | White                                                      |
|----------------------|------------------------------------------------------------|
| Compliance Standards | AS/NZS 60335-1, AS/NZS 60335-2-<br>30 and EMC requirements |
| Wattage              | 2400W                                                      |