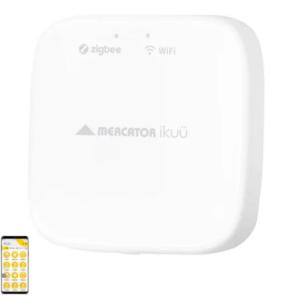

## lkuü Smart Zigbee Home Hub

## SGW002

Key Features:

- Connects Zigbee products
- Mesh technology for greater coverage
- Zigbee 3.0 compliant
- Supports 1 press pairing for your Mercator Ikuü zigbee devices

62mm -

• Supports local control for connected Zigbee devices

| Connectivity       | Zigbee                             |            |                       | One Clever App<br>Easy. Seamless. Integrated | Works with Hey Google |
|--------------------|------------------------------------|------------|-----------------------|----------------------------------------------|-----------------------|
| Ip Rating          | IP20                               |            |                       | Anywhere, anytime control<br>Automate events |                       |
| Material           | Polycarbonate & ABS                |            | Lighthin Camo 2364499 | Control device groups<br>Schedule timers     | works alexa with      |
| Model              | SGW002                             |            |                       |                                              |                       |
| Protocol           | IEEE 802.15.4 & IEEE 800.11 b/g/n  |            |                       |                                              | 💋 zigbee              |
| Requirements       | Existing 2.4GHz Wi-Fi network      |            |                       |                                              |                       |
| Standby Wattage    | <0.005                             | Dimensions |                       |                                              |                       |
| U S B Cable        | Type-A to Micro USB (male to male) |            | -`O`O                 | 15mm                                         |                       |
| Volt               | 5Vdc                               |            |                       |                                              |                       |
| Warranty           | 3 years                            |            |                       |                                              |                       |
| Wattage            | 5W                                 |            |                       | 62mm                                         |                       |
| Wireless Frequency | 2.4GHz                             |            |                       | $\mathcal{A}$                                |                       |