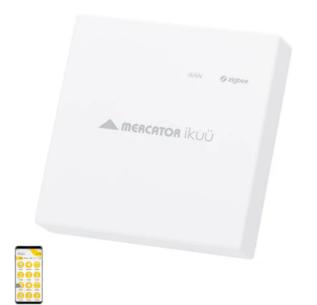

## Ikuü Smart Zigbee Pro Hub

## SGW003

Key Features:

- Connects Zigbee products
- Mesh technology for greater coverage
- Zigbee 3.0 compliant
- Supports 1 press pairing for your Mercator Ikuü zigbee devices

95mm -

• Supports local control for connected Zigbee devices