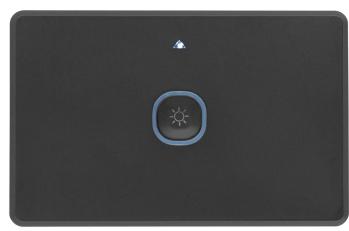

### Ikuü Smart Zigbee Light Dimmer Switch

#### SSWD01GMBK

#### Key Features:

- Zigbee 3.0 compliant
- Touch activated switch
- LED indicator: Blue for On, white for Pairing
- Terminals fit up to 3 x 2.5mm² building cables
- Trailing edge dimmer suits most of dimmable LED lights
- Retrofit to standard mounting brackets
- This dimmer is not suitable for use with non-dimmable, LED lights, ceiling exhaust, or sweep fans
- Indoor use only
- Approved to Australian and New Zealand electrical safety standards