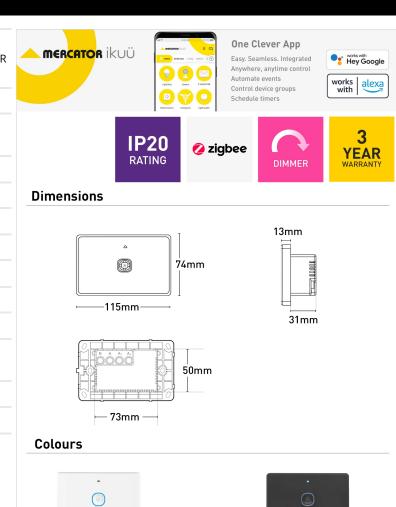

# **MERCATOR**

| Compliance Standards                         | AS/NZS 4268, AS/NZS 60669.1,<br>AS/NZS 60669.2.1, CISPR 15, CISPR<br>32     |
|----------------------------------------------|-----------------------------------------------------------------------------|
| Connectivity                                 | Zigbee                                                                      |
| Contact Material [Single Line<br>Text Field] | Brass                                                                       |
| Ip Rating                                    | IP20                                                                        |
| Material                                     | Polycarbonate                                                               |
| Model                                        | SSWD01G                                                                     |
| Operating Load                               | Incandescent (Halogen)                                                      |
| Protocol                                     | 802.15.4                                                                    |
| Requirements                                 | Mercator Ikuü Zigbee hub                                                    |
| Standby Wattage                              | <0.05W                                                                      |
| Terminal Size [Single Line Text Field]       | $6\text{mm}^2$ (can fit up to $3 \times 2.5\text{mm}^2$ wires per terminal) |
| Volt                                         | 250V                                                                        |
| Warranty                                     | 3 years                                                                     |
| Wireless Frequency                           | 2.4GHz                                                                      |

Model No.

Colour

: SSWD01G

: White

Model No.

Colour

: SSWD01GMBK

: Matt Black