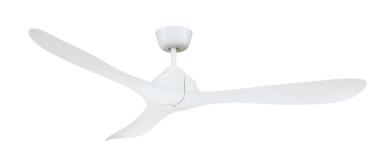

## Juno 142cm DC Ceiling Fan with Remote

## FC1120143WW

- 142cm ceiling fan
- Reversible airflow for summer and winter use
- Tropically rated
- Corrosion and moulded ABS body and blades
- Suitable for indoor or enclosed outdoor installation
- 6-speed remote controller included
- Available with or without colour-changing LED light
- 1H/4H/8H fan off timer, no light off timer
- Easy installation with quick connect wiring