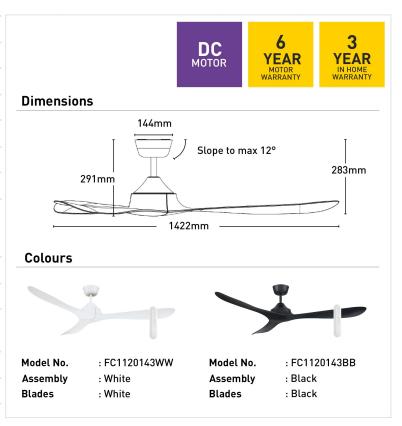

| Blade Material     | ABS                                                                              |
|--------------------|----------------------------------------------------------------------------------|
| Blade Sweep        | 142cm                                                                            |
| Colour Options     | White/Black                                                                      |
| Controller         | Remote Control                                                                   |
| Material           | ABS                                                                              |
| Max Airflow        | 12,995m³/h                                                                       |
| Model              | FC1120143                                                                        |
| Recommended Spaces | Living Room, Dining Room,<br>Kitchen, Bedroom, Study,<br>Alfresco, Coastal Areas |
| Reverse Airflow    | True                                                                             |
| Speed Settings     | 6                                                                                |
| Warranty           | 3 year in-home warranty / 6 year motor warranty                                  |
| Wattage            | 35W                                                                              |
| Weight             | 5 kg                                                                             |
| With Remote        | 1                                                                                |