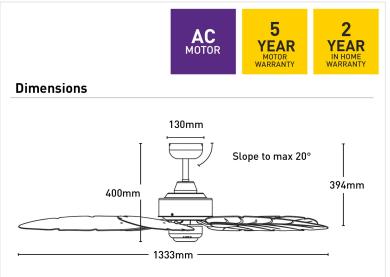

| Blade Material     | ABS                                                  |
|--------------------|------------------------------------------------------|
| Blade Sweep        | 133cm                                                |
| Colour Options     | Oil Rubbed Bronze                                    |
| Controller         | Wall control, Remote control (sold separately)       |
| Material           | Metal                                                |
| Max Airflow        | 8,033m³/h                                            |
| Model              | FC190139                                             |
| Recommended Spaces | Living Room, Dining Room,<br>Kitchen, Bedroom, Study |
| Reverse Airflow    | True                                                 |
| Speed Settings     | 3                                                    |
| Warranty           | 2 year in-home warranty / 5 year<br>motor warranty   |
| Wattage            | 60W                                                  |
| Weight             | 8.5 kg                                               |