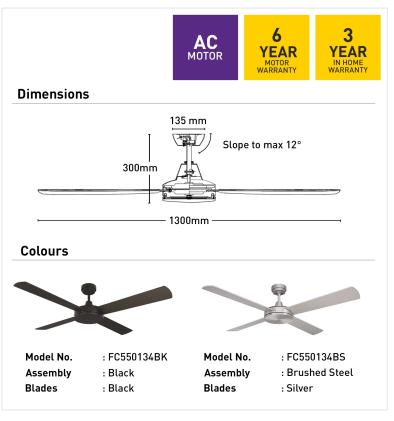

## Key Features:

- 1300mm (52") 4 x Plywood blades
- Tropically rated
- Summer / Winter settings
- Wall controller included
- Remote control adaptable (sold separately)

| Beam Detection Angle | 12°                                                                              |
|----------------------|----------------------------------------------------------------------------------|
| Blade Material       | Plywood                                                                          |
| Blade Sweep          | 4 x Plywood blades                                                               |
| Controller           | Wall control / Remote control (sold separately)                                  |
| Material             | Metal                                                                            |
| Max Airflow          | 9,100 m <sup>3</sup> /hr                                                         |
| Model                | FC550134BK                                                                       |
| Motor Power          | 60W                                                                              |
| Recommended Spaces   | Living Room, Dining Room,<br>Kitchen, Bedroom, Study,<br>Alfresco, Coastal Areas |
| Volt                 | 220-240V                                                                         |
| Warranty             | 2-year in home warranty, 6-year motor warranty                                   |
| Wattage              | 60W                                                                              |
| Weight               | 6.2 kg                                                                           |
| Wireless Frequency   | 50Hz                                                                             |