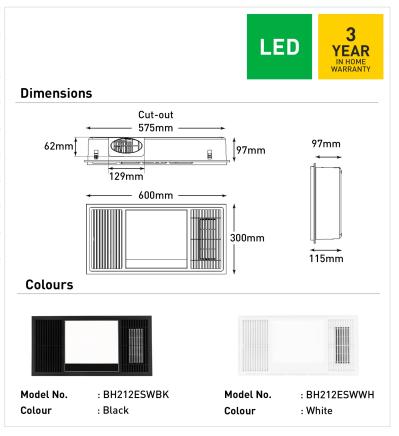

## BH212ESWWH

| Air Extraction     | 360m3/hr                                |
|--------------------|-----------------------------------------|
| Colour Temperature | Warm White, Neutral White,Cool<br>White |
| Cut Out Size       | 275mm                                   |
| Globe Included     | Yes                                     |
| Globe Type         | LED                                     |
| Light              | LED panel                               |
| Lumens             | 900lm                                   |
| Model              | BH212ESWBK                              |
| Volt               | 220-240V                                |
| Wattage            | 15W                                     |