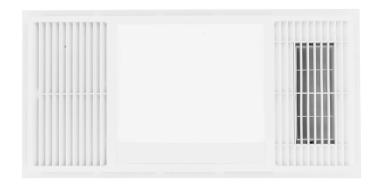

## Mercury CCT 3 in 1 Bathroom Solution

## BH212ESWWH

## Key Features:

- Ideal for bathrooms
- Powerful 45W ball bearing motor
- 1.5M duct with external wall grille included
- Cut-out template included
- Wall controller with 3 switches for separate heat, fan, and light control
- Thermal fuse provides safety protection
- 2 x duct clamps included