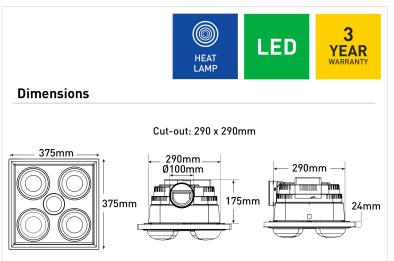

| Air Extraction | 270m3/hr        |
|----------------|-----------------|
| Cut Out Size   | 290 x 290mm     |
| Duct Outlet    | Ø100mm          |
| Fascia Size    | 375 x 375mm     |
| Globe Included | Yes             |
| Globe Type     | LED             |
| Heater         | E27, 4 x 275W   |
| Lamp Type      | LED             |
| Light          | 1 x 7W LED      |
| Motor Wattage  | 30W             |
| Warranty       | 3-year warranty |
| Weight         | 3.3 kg          |