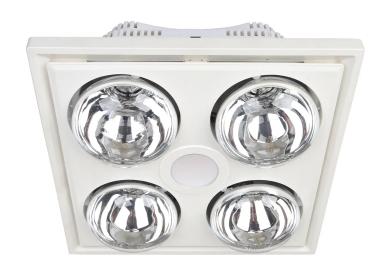

## Midas Quattro 3-in-1 Bathroom Heater with Exhaust Fan and LED Light

## BS134ESWWH

- Ideal for bathrooms
- Wall controller with 4 switches included for separate heat, light, and fan control
- Ball bearing motor
- Removable grille for easy cleaning and draft stopper
- Cut out template included