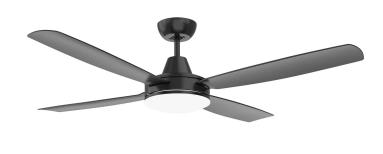

## Nemoi 137cm DC Ceiling Fan with LED Light and Remote

## FC708134BK

- 137cm ceiling fans
- Reversible airflow for summer and winter use
- Tropically rated
- Corrosion and moulded ABS body and blades
- Suitable for indoor or enclosed outdoor installation
- 6-speed remote controller (FRM124) included
- Available with or without colour-changing LED light
- 1H/4H/8H fan off timer, no light off timer
- Easy installation with quick connect wiring

| Blade Material                 | ABS                                                                               |
|--------------------------------|-----------------------------------------------------------------------------------|
| Blade Sweep                    | 137cm                                                                             |
| Colour Options                 | White/Black                                                                       |
| Colour Temperature             | 3000K/4000K/5000K/5700K                                                           |
| Controller                     | Remote Control                                                                    |
| Light Colour                   | 3000K/4000K/5000K/5700K                                                           |
| Light Output                   | 1000lm/1000lm/1000lm/1000lm                                                       |
| Lumens                         | 1000lm/1000lm/1000lm/1000lm                                                       |
| Material                       | ABS                                                                               |
| Max Airflow                    | 10,228m³/h                                                                        |
| Model                          | FC708134                                                                          |
| Recommended Spaces             | Living Room, Dining Room,                                                         |
|                                | Kitchen, Bedroom, Study,<br>Alfresco, Coastal Areas                               |
| Reverse Airflow                |                                                                                   |
| Reverse Airflow Speed Settings | Alfresco, Coastal Areas                                                           |
|                                | Alfresco, Coastal Areas True                                                      |
| Speed Settings                 | Alfresco, Coastal Areas  True  6  3 year in-home warranty / 6 year                |
| Speed Settings<br>Warranty     | Alfresco, Coastal Areas  True  6  3 year in-home warranty / 6 year motor warranty |