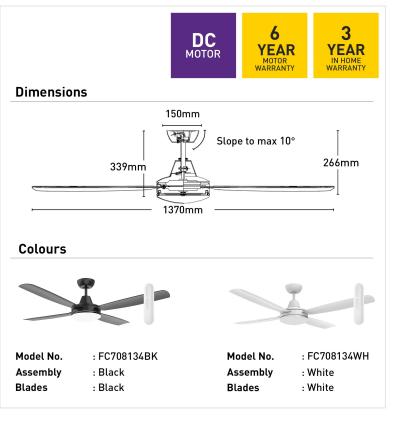

## FC708134BK

- 137cm ceiling fans
- Reversible airflow for summer and winter use
- Tropically rated
- Corrosion and moulded ABS body and blades
- Suitable for indoor or enclosed outdoor installation
- 6-speed remote controller (FRM124) included
- Available with or without colour-changing LED light
- 1H/4H/8H fan off timer, no light off timer
- Easy installation with quick connect wiring

| Blade Material                 | ABS                                                                               |
|--------------------------------|-----------------------------------------------------------------------------------|
| Blade Sweep                    | 137cm                                                                             |
| Colour Options                 | White/Black                                                                       |
| Colour Temperature             | 3000K/4000K/5000K/5700K                                                           |
| Controller                     | Remote Control                                                                    |
| Light Colour                   | 3000K/4000K/5000K/5700K                                                           |
| Light Output                   | 1000lm/1000lm/1000lm/1000lm                                                       |
| Lumens                         | 1000lm/1000lm/1000lm/1000lm                                                       |
| Material                       | ABS                                                                               |
| Max Airflow                    | 10,228m³/h                                                                        |
| Model                          | FC708134                                                                          |
| Recommended Spaces             | Living Room, Dining Room,                                                         |
|                                | Kitchen, Bedroom, Study,<br>Alfresco, Coastal Areas                               |
| Reverse Airflow                |                                                                                   |
| Reverse Airflow Speed Settings | Alfresco, Coastal Areas                                                           |
|                                | Alfresco, Coastal Areas True                                                      |
| Speed Settings                 | Alfresco, Coastal Areas  True  6  3 year in-home warranty / 6 year                |
| Speed Settings<br>Warranty     | Alfresco, Coastal Areas  True  6  3 year in-home warranty / 6 year motor warranty |