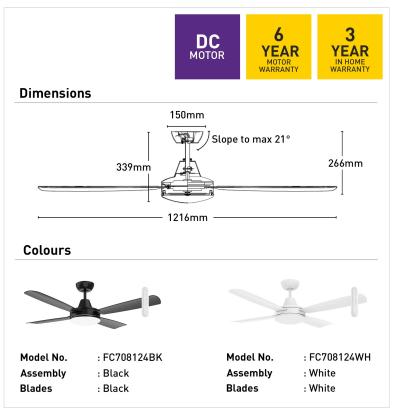

## FC708124WH

- 1216mm (48") fan diameter
- Backed by 3-year in-home warranty\*, 6-year motor warranty\*
- Fully controllable and dimmable multi-colour LED for total white ambiance control
- Non-rusty blade and body for indoor/covered outdoor
  use
- Ideal bedroom fan with quieter operation
- Includes 6-speed remote controller Fan OFF/ON
- Light ON/OFF/Dimmer
- Dual control modes for LED colour change
- Summer/winter modes (reversible airflow)
- 1H/4H/8H fan off timer, not light off timer
- Light setting memory
- Easy pairing

| Blade Material     | ABS                                                                              |
|--------------------|----------------------------------------------------------------------------------|
| Blade Sweep        | 121.6cm                                                                          |
| Colour Options     | Black/White                                                                      |
| Colour Temperature | 3000K/4000K/5000K/5700K                                                          |
| Controller         | Remote Control                                                                   |
| Fan Light          | 18W dimmable integrated LED                                                      |
| Light Colour       | 3000K/4000K/5000K/5700K                                                          |
| Light Output       | 1000lm                                                                           |
| Lumens             | 1000lm                                                                           |
| Material           | ABS                                                                              |
| Max Airflow        | 9500m³/h                                                                         |
| Model              | FC708124                                                                         |
| Recommended Spaces | Living Room, Dining Room,<br>Kitchen, Bedroom, Study,<br>Alfresco, Coastal Areas |
| Reverse Airflow    | True                                                                             |
| Speed Settings     | 6                                                                                |

| Warranty | 3 year in-home warranty / 6 year<br>motor warranty |
|----------|----------------------------------------------------|
| Wattage  | 35W                                                |
| Weight   | 5 kg                                               |