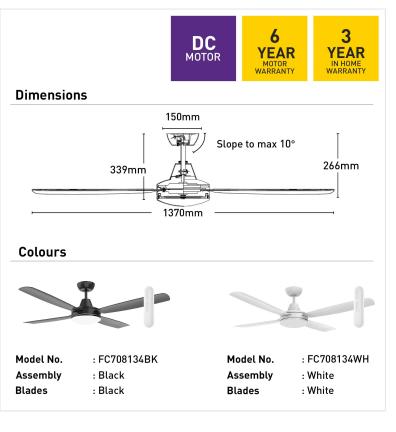

| Blade Material     | ABS                                                                              |
|--------------------|----------------------------------------------------------------------------------|
| Blade Sweep        | 137cm                                                                            |
| Colour Options     | White/Black                                                                      |
| Colour Temperature | 3000K/4000K/5000K/5700K                                                          |
| Controller         | Remote Control                                                                   |
| Light Colour       | 3000K/4000K/5000K/5700K                                                          |
| Light Output       | 1000lm/1000lm/1000lm/1000lm                                                      |
| Lumens             | 1000lm/1000lm/1000lm/1000lm                                                      |
| Material           | ABS                                                                              |
| Max Airflow        | 10,228m³/h                                                                       |
| Model              | FC708134                                                                         |
| Recommended Spaces | Living Room, Dining Room,<br>Kitchen, Bedroom, Study,<br>Alfresco, Coastal Areas |
| Reverse Airflow    | True                                                                             |
| Speed Settings     | 6                                                                                |
| Warranty           | 3 year in-home warranty / 6 year<br>motor warranty                               |
| Wattage            | 35W Motor, 18W LED Light                                                         |
| Weight             | 5.5 kg                                                                           |
| With Remote        | 1                                                                                |
|                    |                                                                                  |