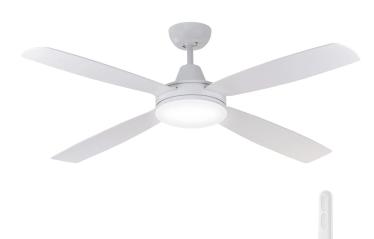

## Nemoi 137cm DC Ceiling Fan with LED Light and Remote

## FC708134WH

- 137cm ceiling fans
- Reversible airflow for summer and winter use
- Tropically rated
- Corrosion and moulded ABS body and blades
- Suitable for indoor or enclosed outdoor installation
- 6-speed remote controller (FRM124) included
- Available with or without colour-changing LED light
- 1H/4H/8H fan off timer, no light off timer
- Easy installation with quick connect wiring