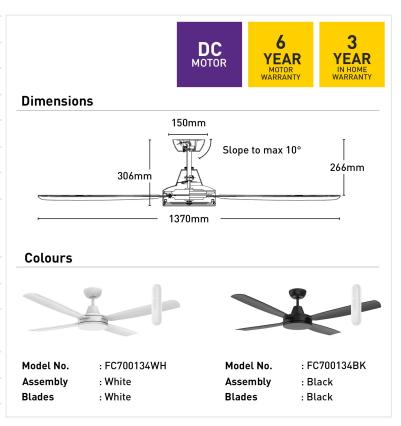

| Blade Material     | ABS                                                                              |
|--------------------|----------------------------------------------------------------------------------|
| Blade Sweep        | 137cm                                                                            |
| Colour Options     | White/Black                                                                      |
| Controller         | Remote Control                                                                   |
| Material           | ABS                                                                              |
| Max Airflow        | 10,228m³/h                                                                       |
| Model              | FC700134                                                                         |
| Recommended Spaces | Living Room, Dining Room,<br>Kitchen, Bedroom, Study,<br>Alfresco, Coastal Areas |
| Reverse Airflow    | True                                                                             |
| Speed Settings     | 6                                                                                |
| Warranty           | 3 year in-home warranty / 6 year<br>motor warranty                               |
| Wattage            | 35W                                                                              |
|                    |                                                                                  |
| Weight             | 5 kg                                                                             |