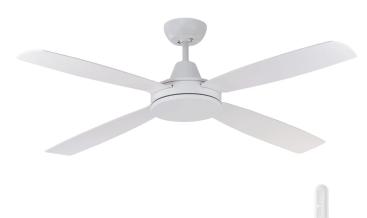

## Nemoi 137cm DC Ceiling Fan with Remote

## FC700134WH

- 137cm ceiling fans
- Reversible airflow for summer and winter use
- Tropically rated
- Corrosion and moulded ABS body and blades
- Suitable for indoor or enclosed outdoor installation
- 6-speed remote controller (FRM124) included
- Available with or without colour-changing LED light
- 1H/4H/8H fan off timer, no light off timer
- Easy installation with quick connect wiring