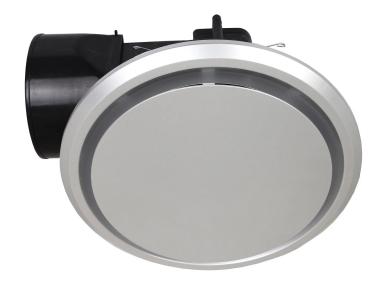

## **Novaline II Large Round Exhaust Fan**

## BE3500SPSL

- Exhaust fan power: 35W ball bearing motor
- High airflow extraction up to 320 m <sup>3</sup>/hr
- Duct size: 150mm
- Flex & Plug included
- Side duct and draft stopper included for energy efficient operation
- Ideal for bathrooms, toilets or kitchens
- Round cut out
- Product height without fascia: 195mm
- Cut-out Size: 290mm
- Fascia size: 330mm