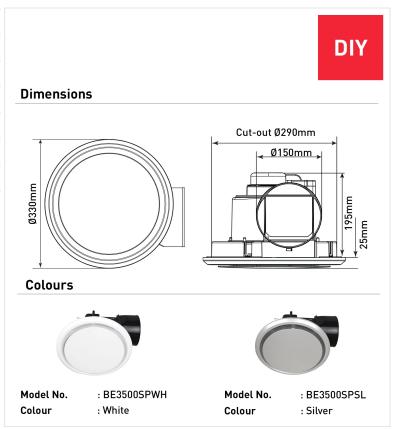

## BE3500SPSL

- Exhaust fan power: 35W ball bearing motor
- High airflow extraction up to 320 m <sup>3</sup>/hr
- Duct size: 150mm
- Flex & Plug included
- Side duct and draft stopper included for energy efficient operation
- Ideal for bathrooms, toilets or kitchens
- Round cut out
- Product height without fascia: 195mm
- Cut-out Size: 290mm
- Fascia size: 330mm

| Cut Out Size       | 290mm                        |
|--------------------|------------------------------|
| Material           | Plastic                      |
| Max Airflow        | 320m³/h                      |
| Model              | BE3500SPWH                   |
| Recommended Spaces | Bathroom, Toilet and Kitchen |
| Warranty           | 1-year replacement warranty  |
| Wattage            | 35W                          |
| Weight             | 2.1 kg                       |