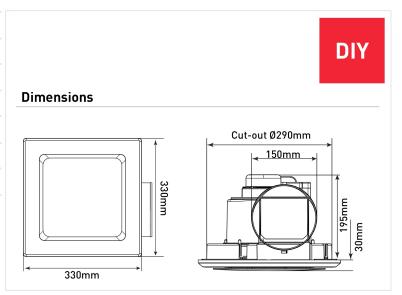

## BE3300SPWH

- Exhaust fan power: 35W
- High airflow extraction up to 320 m <sup>3</sup>/hr
- Duct size: 150mm
- Flex & Plug included
- Side duct and draft stopper included for energy efficient operation
- Ideal for bathrooms, toilets or kitchens
- Round cut out
- Cut-out Size: 290mm
- Fascia size: 330 x 330mm

| Cut Out Size       | 290mm                        |
|--------------------|------------------------------|
| Material           | Plastic                      |
| Max Airflow        | 320m³/h                      |
| Model              | BE3300SPWH                   |
| Recommended Spaces | Bathroom, Toilet and Kitchen |
| Warranty           | 1-year replacement warranty  |
| Wattage            | 35W                          |
|                    |                              |