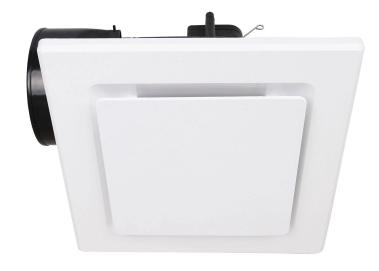

## **Novaline II Large Square Exhaust Fan**

## BE3300SPWH

- Exhaust fan power: 35W
- High airflow extraction up to 320 m <sup>3</sup>/hr
- Duct size: 150mm
- Flex & Plug included
- Side duct and draft stopper included for energy efficient operation
- Ideal for bathrooms, toilets or kitchens
- Round cut out
- Cut-out Size: 290mm
- Fascia size: 330 x 330mm