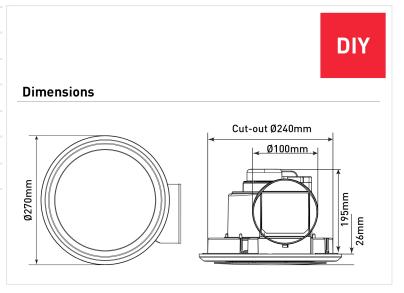

## BE3400SPWH

- Exhaust fan power: 30W ball bearing motor
- High airflow extraction up to 270 m <sup>3</sup>/hr
- Duct size: 100mm
- Flex & Plug included
- Side duct and draft stopper included for energy efficient operation
- Ideal for bathrooms, toilets, or kitchens
- Round cut out
- Product height without fascia: 195mm
- Cut-out Size: 240mm
- Fascia size: 270mm

| Cut Out Size       | 240mm                        |
|--------------------|------------------------------|
| Material           | Plastic                      |
| Max Airflow        | 270m³/h                      |
| Model              | BE3400SPWH                   |
| Recommended Spaces | Bathroom, Toilet and Kitchen |
| Warranty           | 1-year replacement warranty  |
| Wattage            | 30W                          |
| Weight             | 1.9 kg                       |