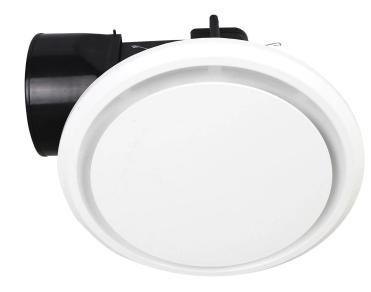

## **Novaline II Small Round Exhaust Fan**

## BE3400SPWH

- Exhaust fan power: 30W ball bearing motor
- High airflow extraction up to 270 m <sup>3</sup>/hr
- Duct size: 100mm
- Flex & Plug included
- Side duct and draft stopper included for energy efficient operation
- Ideal for bathrooms, toilets, or kitchens
- Round cut out
- Product height without fascia: 195mm
- Cut-out Size: 240mm
- Fascia size: 270mm