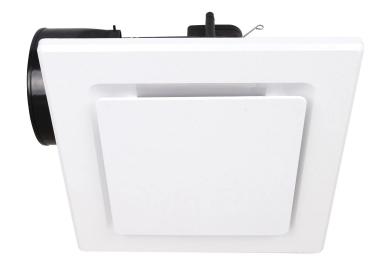

## **Novaline II Small Square Exhaust Fan**

## BE3200SPWH

- Exhaust fan power: 30W ball bearing motor
- High airflow extraction up to 270 m <sup>3</sup>/hr
- Duct size: 100mm
- Plug & cord included
- Side duct and draft stopper included for energy efficient operation
- Ideal for bathrooms, toilets or kitchens
- Round cut out
- Product height without fascia: 195mm
- Cut-out Size: 240mm
- Fascia size: 270 x 270mm