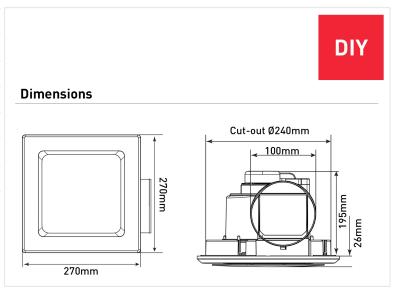

## BE3200SPWH

- Exhaust fan power: 30W ball bearing motor
- High airflow extraction up to 270 m <sup>3</sup>/hr
- Duct size: 100mm
- Plug & cord included
- Side duct and draft stopper included for energy efficient operation
- Ideal for bathrooms, toilets or kitchens
- Round cut out
- Product height without fascia: 195mm
- Cut-out Size: 240mm
- Fascia size: 270 x 270mm

| Cut Out Size       | 240mm                        |
|--------------------|------------------------------|
| Material           | Plastic                      |
| Max Airflow        | 270m³/h                      |
| Model              | BE3200SPWH                   |
| Recommended Spaces | Bathroom, Toilet and Kitchen |
| Warranty           | 1-year replacement warranty  |
| Wattage            | 30W                          |
| Weight             | 1.9 kg                       |