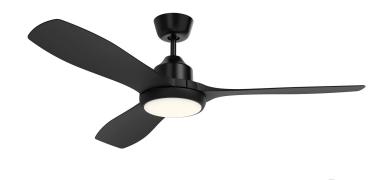

## Raptor 131cm DC Ceiling Fan with Remote and LED Light

## FC978133BK

## **Key Features:**

- 52" (1312mm) ceiling fan
- High performance energy efficient with a DC motor
- 20W dimmable CCT LED Lamp
- Quick and easy blade installation
- 6-speed remote controller:
- Fan ON/OFF
- 6 speeds to choose from
- Light ON/OFF/Dimming
- Summer/Winter mode control