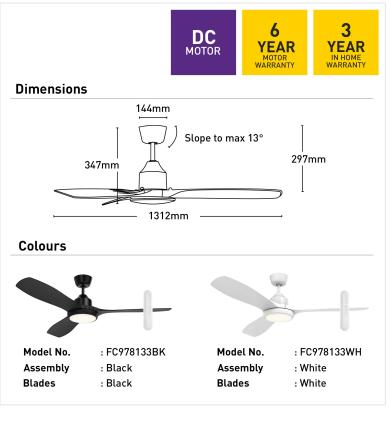

## FC978133BK

## **Key Features:**

- 52" (1312mm) ceiling fan
- High performance energy efficient with a DC motor
- 20W dimmable CCT LED Lamp
- Quick and easy blade installation
- 6-speed remote controller:
- Fan ON/OFF
- 6 speeds to choose from
- Light ON/OFF/Dimming
- Summer/Winter mode control

| Blade Material     | ABS non- rusting blades                                                          |
|--------------------|----------------------------------------------------------------------------------|
| Colour             | Black/White                                                                      |
| Controller         | Remote Control                                                                   |
| Dimmable           | Yes                                                                              |
| Fan Light          | Yes                                                                              |
| I R Frequency      | 50Hz                                                                             |
| Lumens             | 1200lm Max                                                                       |
| Material           | Metal                                                                            |
| Max Airflow        | 12,000 m3/hr                                                                     |
| Motor Wattage      | 35W (DC)                                                                         |
| Recommended Spaces | Living Room, Dining Room,<br>Kitchen, Bedroom, Study,<br>Alfresco, Coastal Areas |
| Reverse Airflow    | True                                                                             |
| Speed Settings     | 6                                                                                |
| Volt               | 220-240V                                                                         |
| Warranty           | 3 year in-home warranty / 6 year<br>motor warranty                               |
| Weight             | 5.06 kg                                                                          |
| With Remote        | 1                                                                                |