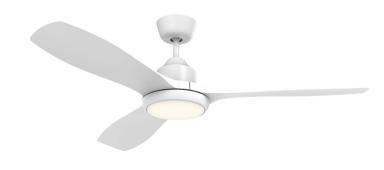

## Raptor 131cm DC Ceiling Fan with Remote and LED Light

## FC978133WH

## **Key Features:**

- 52" (1312mm) ceiling fan
- High performance energy efficient with a DC motor
- 20W dimmable CCT LED Lamp
- Quick and easy blade installation
- 6-speed remote controller:
- Fan ON/OFF
- 6 speeds to choose from
- Light ON/OFF/Dimming
- Summer/Winter mode control