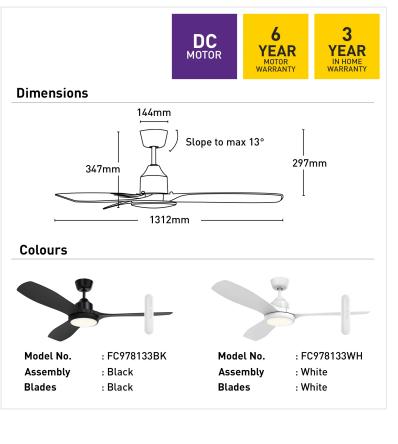

## Raptor 131cm DC Ceiling Fan with Remote and LED Light

## FC978133WH

## **Key Features:**

- 52" (1312mm) ceiling fan
- High performance energy efficient with a DC motor
- 20W dimmable CCT LED Lamp
- Quick and easy blade installation
- 6-speed remote controller:
- Fan ON/OFF
- 6 speeds to choose from
- Light ON/OFF/Dimming
- Summer/Winter mode control

| Blade Material     | ABS non- rusting blades                                                          |
|--------------------|----------------------------------------------------------------------------------|
| Colour             | Black/White                                                                      |
| Controller         | Remote Control                                                                   |
| Dimmable           | Yes                                                                              |
| Fan Light          | Yes                                                                              |
| I R Frequency      | 50Hz                                                                             |
| Lumens             | 1200lm Max                                                                       |
| Material           | Metal                                                                            |
| Max Airflow        | 12,000 m3/hr                                                                     |
| Motor Wattage      | 35W (DC)                                                                         |
| Recommended Spaces | Living Room, Dining Room,<br>Kitchen, Bedroom, Study,<br>Alfresco, Coastal Areas |
| Reverse Airflow    | True                                                                             |
| Speed Settings     | 6                                                                                |
| Volt               | 220-240V                                                                         |
| Warranty           | 3 year in-home warranty / 6 year<br>motor warranty                               |
| Weight             | 5.06 kg                                                                          |
| With Remote        | 1                                                                                |