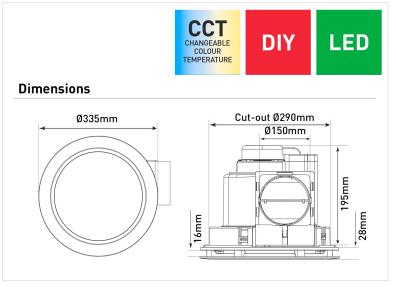

## BE390ESPWH

- Exhaust Fan with 17W LED Panel
- Exhaust fan power 40W
- Tri-Colour 3000K/4000K/5000K
- Separate Fan and Light Power Cords Included
- Quick and Easy Installation
- Side-Ducted with Draft Stopper
- Cut-Out Template
- Duct size Ø150 mm
- Air extraction capacity: 350 m <sup>3</sup>/hr
- Cut out size Ø290 mm
- Fascia size Ø335 mm
- Product height without fascia 195 mm
- Product height including fascia 224 mm

| Colour Temperature | 3000K/4000K/5000K            |
|--------------------|------------------------------|
| Cut Out Size       | 290mm                        |
| Lumens             | 900lm/1000lm/950lm           |
| Material           | Plastic                      |
| Max Airflow        | 350m³/h                      |
| Model              | BE390ESPWH                   |
| Recommended Spaces | Bathroom, Toilet and Kitchen |
| Warranty           | 2-year replacement warranty  |
| Wattage            | 40W                          |
| Weight             | 2.6 kg                       |