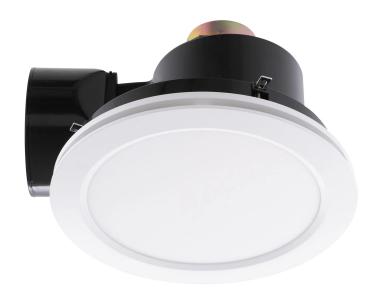

## Revoline 290 Bathroom Exhaust Fan With 17W LED

## BE390ESPWH

- Exhaust Fan with 17W LED Panel
- Exhaust fan power 40W
- Tri-Colour 3000K/4000K/5000K
- Separate Fan and Light Power Cords Included
- Quick and Easy Installation
- Side-Ducted with Draft Stopper
- Cut-Out Template
- Duct size Ø150 mm
- Air extraction capacity: 350 m <sup>3</sup>/hr
- Cut out size Ø290 mm
- Fascia size Ø335 mm
- Product height without fascia 195 mm
- Product height including fascia 224 mm