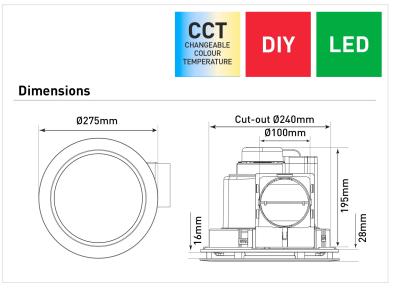

## BE380ESPWH

- Exhaust Fan with 13W LED Panel
- Exhaust fan power 28W
- Tri-Colour 3000K/4000K/5000K
- Separate Fan and Light Power Cords Included
- Quick and Easy Installation
- Side-Ducted with Draft Stopper
- Cut-Out Template
- Duct size Ø100 mm
- Air extraction capacity: 270 m <sup>3</sup>/hr
- Cut out size Ø240 mm
- Fascia size Ø275 mm
- Product height without fascia 195 mm
- Product height including fascia 226 mm

| Colour Temperature | 3000K/4000K/5000K            |
|--------------------|------------------------------|
| Cut Out Size       | 240mm                        |
| Lumens             | 650lm/700lm/650lm            |
| Material           | Plastic                      |
| Max Airflow        | 270m³/h                      |
| Model              | BE380ESPWH                   |
| Recommended Spaces | Bathroom, Toilet and Kitchen |
| Warranty           | 2-year replacement warranty  |
| Wattage            | 28W                          |
| Weight             | 2.2 kg                       |