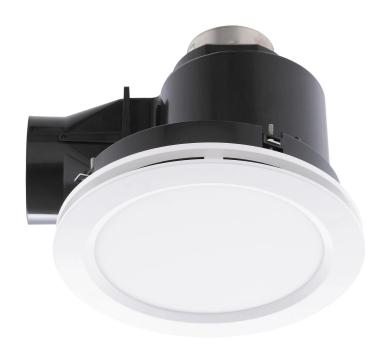

## Revoline Bathroom Exhaust Fan With 13W LED

## BE380ESPWH

- Exhaust Fan with 13W LED Panel
- Exhaust fan power 28W
- Tri-Colour 3000K/4000K/5000K
- Separate Fan and Light Power Cords Included
- Quick and Easy Installation
- Side-Ducted with Draft Stopper
- Cut-Out Template
- Duct size Ø100 mm
- Air extraction capacity: 270 m <sup>3</sup>/hr
- Cut out size Ø240 mm
- Fascia size Ø275 mm
- Product height without fascia 195 mm
- Product height including fascia 226 mm