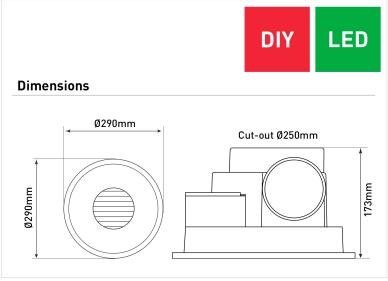

## BE240ESPWH

- Exhaust fan power: 30W
- 15W LED Panel 4000K
- High airflow extraction up to 250 m <sup>3</sup>/hr
- Duct size: Ø100mm
- Flex & plugs for separate fan and light control
- Easy to install DIY to existing power outlet
- Side duct and draft stopper included for energy efficient operation
- Ideal for bathrooms, toilets or kitchens
- Silent and powerful motor
- Cut out template included
- Cut-out Size: 250mm
- Fascia size: Ø290mm

| Colour Temperature | 4000K                        |
|--------------------|------------------------------|
| Cut Out Size       | 250mm                        |
| Lumens             | 1000lm                       |
| Material           | Plastic                      |
| Max Airflow        | 250m³/h                      |
| Model              | BE240ESPWH                   |
| Recommended Spaces | Bathroom, Toilet and Kitchen |
| Warranty           | 1-year replacement warranty  |
| Wattage            | 30W                          |
| Weight             | 2.1 kg                       |