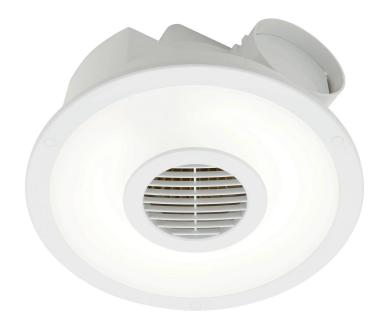

## Skyline Round Exhaust Fan with LED Light

## BE240ESPWH

- Exhaust fan power: 30W
- 15W LED Panel 4000K
- High airflow extraction up to 250 m <sup>3</sup>/hr
- Duct size: Ø100mm
- Flex & plugs for separate fan and light control
- Easy to install DIY to existing power outlet
- Side duct and draft stopper included for energy efficient operation
- Ideal for bathrooms, toilets or kitchens
- Silent and powerful motor
- Cut out template included
- Cut-out Size: 250mm
- Fascia size: Ø290mm