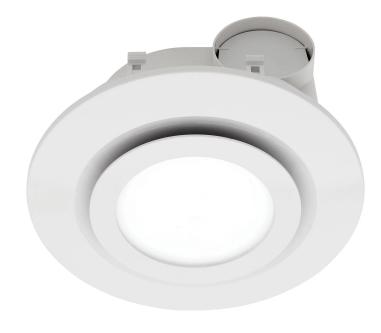

## Starline Round Exhaust Fan with LED Light

## BE190ESPWH

- Exhaust fan power: 40W ball bearing motor
- 16W LED panel with 1000 lumens 5000K
- High airflow extraction up to 400 m <sup>3</sup>/hr
- Duct size: Ø100mm (With Ø150mm adapter)
- Separate fan and light power cords included
- IP45 rated (Suitable for above shower installation. Do not installed where it will be directly expose to continuous water.)
- Ideal for bathrooms, toilets or kitchens
- Cut-out Size: 295mm
- Fascia size: Ø325mm