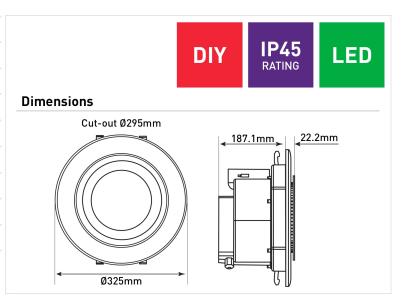

## BE190ESPWH

- Exhaust fan power: 40W ball bearing motor
- 16W LED panel with 1000 lumens 5000K
- High airflow extraction up to 400 m <sup>3</sup>/hr
- Duct size: Ø100mm (With Ø150mm adapter)
- Separate fan and light power cords included
- IP45 rated (Suitable for above shower installation. Do not installed where it will be directly expose to continuous water.)
- Ideal for bathrooms, toilets or kitchens
- Cut-out Size: 295mm
- Fascia size: Ø325mm

| Colour Temperature | 5000K                         |
|--------------------|-------------------------------|
| Cut Out Size       | 295mm                         |
| Lumens             | 1000lm                        |
| Material           | Plastic                       |
| Max Airflow        | 400m³/h                       |
| Model              | BE190ESPWH                    |
| Recommended Spaces | Bathroom, Toilets and Kitchen |
| Warranty           | 1-year replacement warranty   |
| Wattage            | 40W                           |
| Weight             | 2.5 kg                        |