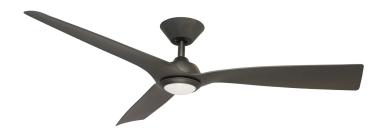

FC598133BB

- Energy efficient 30W DC motor
- Cool white LED lamp
- Summer / Winter settings
- Quick and easy fan installation

| 15°                                                                                                                                     |
|-----------------------------------------------------------------------------------------------------------------------------------------|
| ABS plastic                                                                                                                             |
| 3 x ABS blades                                                                                                                          |
| 4000K                                                                                                                                   |
| Remote control                                                                                                                          |
| LED                                                                                                                                     |
| 900lm                                                                                                                                   |
| Metal                                                                                                                                   |
| 8,333 m <sup>3</sup> /hr                                                                                                                |
| FC598133BB                                                                                                                              |
|                                                                                                                                         |
| 30W                                                                                                                                     |
| 30W Living Room, Dining Room, Kitchen, Bedroom, Study, Alfresco, Coastal Areas                                                          |
| Living Room, Dining Room,<br>Kitchen, Bedroom, Study,                                                                                   |
| Living Room, Dining Room,<br>Kitchen, Bedroom, Study,<br>Alfresco, Coastal Areas                                                        |
| Living Room, Dining Room,<br>Kitchen, Bedroom, Study,<br>Alfresco, Coastal Areas                                                        |
| Living Room, Dining Room, Kitchen, Bedroom, Study, Alfresco, Coastal Areas  6  220-240V  2-year in home warranty, 5-year                |
| Living Room, Dining Room, Kitchen, Bedroom, Study, Alfresco, Coastal Areas  6  220-240V  2-year in home warranty, 5-year motor warranty |
|                                                                                                                                         |