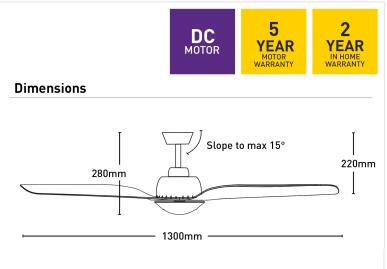

FC598133BB

- Energy efficient 30W DC motor
- Cool white LED lamp
- Summer / Winter settings
- Quick and easy fan installation

| 15°                                                                                                                                     |
|-----------------------------------------------------------------------------------------------------------------------------------------|
| ABS plastic                                                                                                                             |
| 3 x ABS blades                                                                                                                          |
| 4000K                                                                                                                                   |
| Remote control                                                                                                                          |
| LED                                                                                                                                     |
| 900lm                                                                                                                                   |
| Metal                                                                                                                                   |
| 8,333 m <sup>3</sup> /hr                                                                                                                |
| FC598133BB                                                                                                                              |
|                                                                                                                                         |
| 30W                                                                                                                                     |
| 30W Living Room, Dining Room, Kitchen, Bedroom, Study, Alfresco, Coastal Areas                                                          |
| Living Room, Dining Room,<br>Kitchen, Bedroom, Study,                                                                                   |
| Living Room, Dining Room,<br>Kitchen, Bedroom, Study,<br>Alfresco, Coastal Areas                                                        |
| Living Room, Dining Room,<br>Kitchen, Bedroom, Study,<br>Alfresco, Coastal Areas                                                        |
| Living Room, Dining Room, Kitchen, Bedroom, Study, Alfresco, Coastal Areas  6  220-240V  2-year in home warranty, 5-year                |
| Living Room, Dining Room, Kitchen, Bedroom, Study, Alfresco, Coastal Areas  6  220-240V  2-year in home warranty, 5-year motor warranty |
|                                                                                                                                         |