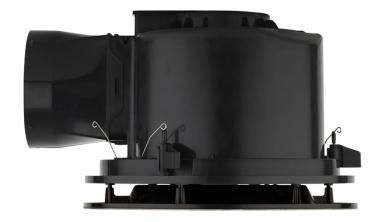

## Turboline 300 Round Exhaust Fan with CCT LED

## BE510ESPBK

- Powerful motor, two speeds to choose from
- Quick and easy installation
- Ideal for bathrooms, toilets, or kitchens
- Air extraction capacity rated at 600m3/hr
- 19W LED Panel
- Cut-out template included