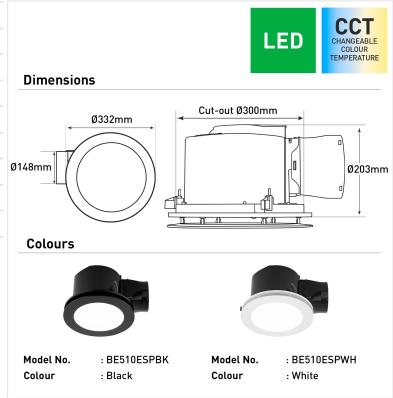

## Turboline 300 Round Exhaust Fan with CCT LED

## BE510ESPBK

- Powerful motor, two speeds to choose from
- Quick and easy installation
- Ideal for bathrooms, toilets, or kitchens
- Air extraction capacity rated at 600m3/hr
- 19W LED Panel
- Cut-out template included

| Colour Temperature | Warm/Neutral/Cool            |
|--------------------|------------------------------|
| Cut Out Size       | 300mm                        |
| Lumens             | 1100lm/1200lm/1100lm         |
| Material           | Plastic                      |
| Max Airflow        | 600m³/h                      |
| Model              | BE510ESP                     |
| Recommended Spaces | Bathroom, Toilet and Kitchen |
| Warranty           | 1-year replacement warranty  |
| Wattage            | 100W/58W                     |
| Weight             | 3.9 kg                       |