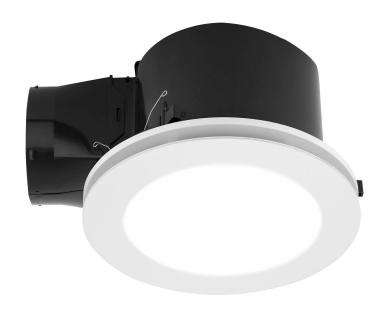

## Turboline 300 Round Exhaust Fan with CCT LED

## BE510ESPWH

- Powerful motor, two speeds to choose from
- Quick and easy installation
- Ideal for bathrooms, toilets, or kitchens
- Air extraction capacity rated at 600m3/hr
- 19W LED Panel
- Cut-out template included