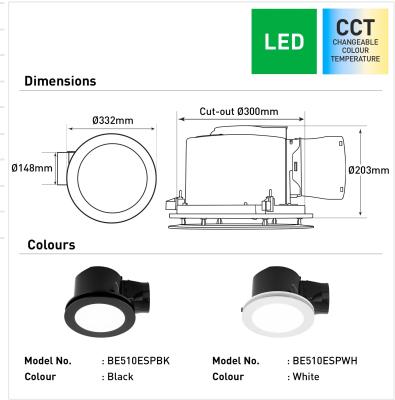

## BE510ESPWH

- Powerful motor, two speeds to choose from
- Quick and easy installation
- Ideal for bathrooms, toilets, or kitchens
- Air extraction capacity rated at 600m3/hr
- 19W LED Panel
- Cut-out template included

| Colour Temperature | Warm/Neutral/Cool            |
|--------------------|------------------------------|
| Cut Out Size       | 300mm                        |
| Lumens             | 1100lm/1200lm/1100lm         |
| Material           | Plastic                      |
| Max Airflow        | 600m³/h                      |
| Model              | BE510ESP                     |
| Recommended Spaces | Bathroom, Toilet and Kitchen |
| Warranty           | 1-year replacement warranty  |
| Wattage            | 100W/58W                     |
| Weight             | 3.9 kg                       |