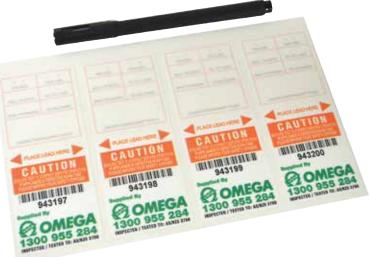

Product: Self Laminating Test Tag

Catalogue No: TTSLOR

Description: Electrical Lead Test Tags

Colour/Period: Orange for 6 monthly testing

from January to June

Pack Quantity: Pack of 100

- Includes Marker Pen
- Sequential Numbers
- Self Laminating

## **Description**

Easily mark and identify electrical leads to AS/NZS 3760 standards. Use specifically for 6 monthy testing from January to June. Other colours available for different time periods.

Also Available: In other colours and time periods: