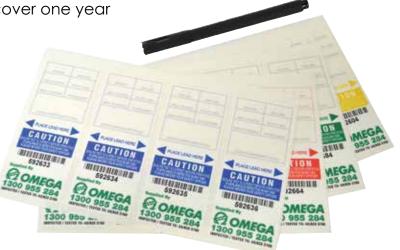

Product: Self Laminating Test Tag

Catalogue No: TTSLRB4

Description: Electrical Lead Test Tags

Colour/Period: Rainbow Pack of 4 to cover one year

Pack Quantity: Pack of 100

## **Key Features**

- Includes Marker Pen
- Sequential Numbers
- Self Laminating

## Description

Easily mark and identify electrical leads to AS/NZS 3760 standards.

Tags include:

Red - January to March

Green - April to June

Blue - July to September

Yellow - October to December

Other colours available for different

time periods.

Also Available: In other colours and time periods:

Red - January to March Green - April to June Blue - July to September

Yellow - October to December

Orange - January to June (6 monthly) White - July to December (6 monthly)

Rainbow Pack of 6 - White, Orange, Red, Green, Blue, Yellow

Black - Yearly Grey - 2 Yearly

Mixed Pack of 4 - Red, Green, Blue, Yellow

Mixed Pack of 6 - White, Orange, Red, Green, Blue, Yellow