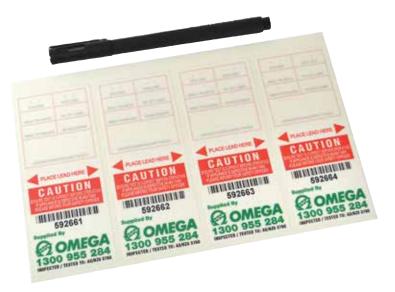

Product: Self Laminating Test Tag

Catalogue No: TTSLRD

Description: Electrical Lead Test Tags

Colour/Perioa: Red for January to March

Pack Quantity: Pack of 100

## **Key Features**

- Includes Marker Pen
- Sequential Numbers
- Self Laminating

## **Description**

Easily mark and identify electrical leads to AS/NZS 3760 standards.
Use specifically from January to March.
Other colours available for different time periods.

Also Available: In other colours and time periods: