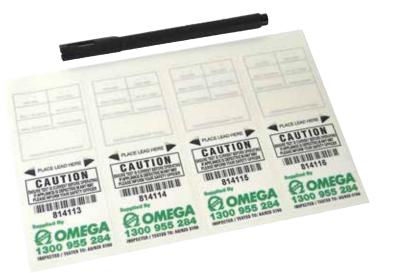

## Product: Self Laminating Test Tag

Catalogue No: **TTSLWH** 

- Description: Electrical Lead Test Tags
- Colour/Period: White for 6 montly testing from July to December
- Pack Quantity: Pack of 100

## Key Features

- Includes Marker Pen
- Sequential Numbers
- Self Laminating

## Description

Easily mark and identify electrical leads to AS/NZS 3760 standards. Use specifically for 6 montly testing from July to December. Other colours available for different time periods.

Also Available: In other colours and time periods: