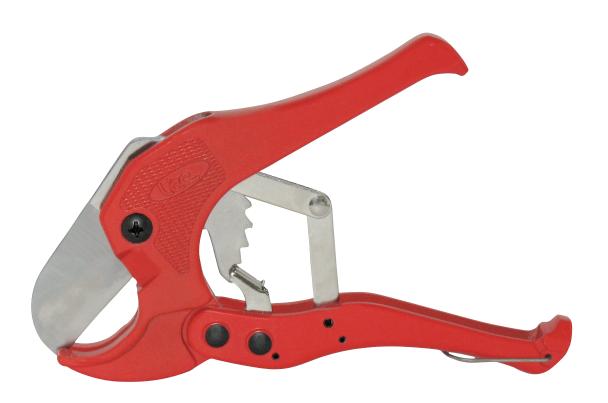

# **PVC Pipe / Duct Cutter**

## **FEATURES:**

- PVC pipe and duct cutter with anvil
- Special steel blades
- Ergonomically designed handles to minimise effort
- Gives clean edges and a professional finish to all pipe and duct cutting
- Ratcheting action
- Anvil is marked for accurate 45° mitre cuts

### **TECHNICAL DATA:**

| <b>Cutting Capacity:</b> | Up to 38mm² diameter PVC pipe and 25mm x 25mm² diameter duct |
|--------------------------|--------------------------------------------------------------|
| Length:                  | 210mm                                                        |