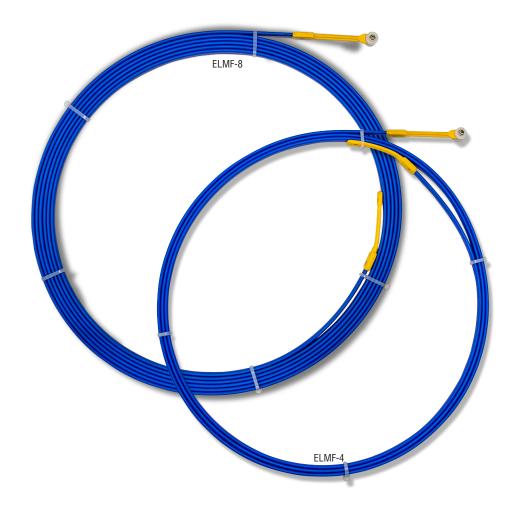

## **SPECIFICATIONS**

| Part No.                                                                 | Description             |
|--------------------------------------------------------------------------|-------------------------|
| ELMF-4                                                                   | 4m Pull Through         |
| ELMF-8                                                                   | 8m Pull Through         |
| Accessories                                                              |                         |
| ELMHF                                                                    | Spare Hook              |
| ELMLWF                                                                   | Leader Wheel Attachment |
| ELMTEF                                                                   | Tail End Attachment     |
| NOTE: the above accessories are included with the pull throughs, but are |                         |

 $\ensuremath{\text{NOTE}}$  : the above accessories are included with the pull throughs, but are also available as spare parts