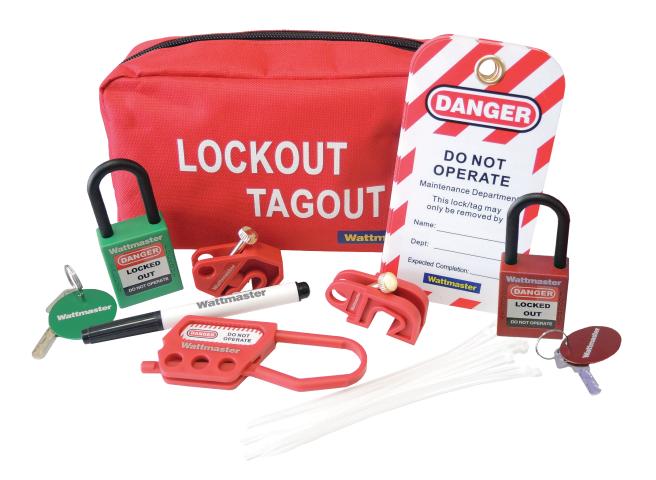

## **FEATURES**

- The perfect handy size kit for portability when you can only carry so much to the job.
- Red & green nylon lockout padlocks are non-conductive and have a reinforced nylon body with a nylon shackle well suited for harsh industrial environments
- Mini circuit breaker lockouts fit on breaker toggles and can be tightened using the twister screw
- Nylon lockout hasp is tough, light weight and non-conductive
- Large circuit breaker lockout is a safe and effective method For locking out circuit breakers
- Lockout tags can be written with an erasable pen

## **CONTENTS**

| Kit Part No.    | WATLOCKOUTKITP                |    |
|-----------------|-------------------------------|----|
| -               | Electricians Lockout Kit Bag  | 1  |
| WATLOCKOUTHASPP | Nylon Lockout Hasp            | 1  |
| WATLOCKOUTPADP  | Green Nylon Lockout Padlock   | 2  |
| WATLOCKOUTPADRP | Red Nylon Lockout Padlock     | 2  |
| WATLOCKOUTMCB   | Mini Circuit Breaker Lockouts | 2  |
| WATLOCKOUTMCB2  | Large Circuit Breaker Lockout | 1  |
| WATLOCKOUTPEN   | Pen                           | 1  |
| WATLOCKOUTTAGS  | Lockout Tags                  | 10 |