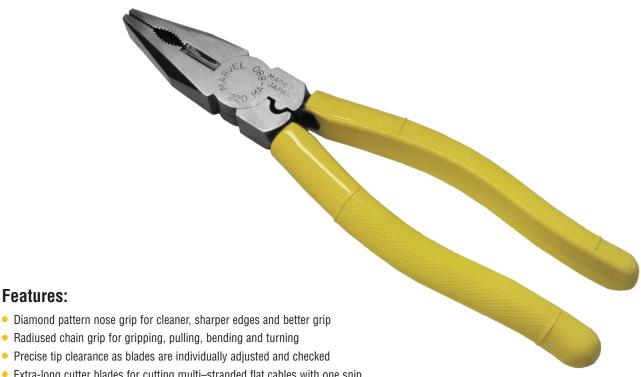

## **Heavy Duty Linesman Pliers**

- Extra-long cutter blades for cutting multi-stranded flat cables with one snip
- Made from drop forged hardened steel and fully heat treated
- · Black baked finish with heavy duty comfort handle grips