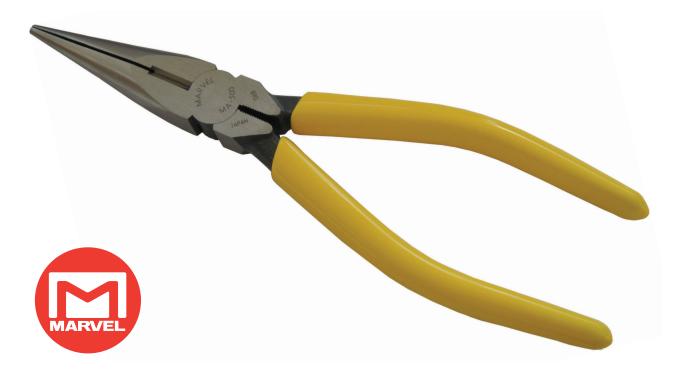

# **Long Nose Pliers**

### **FEATURES**:

- Long nose pliers with side cutters
- Used for wiring, assembly and repair work
- Made from drop forged chrome vanadium steel
- Long serrated inside jaws
- Fully heat treated bevelled side cutting pliers
- Black baked finish with polished jaws

#### **TECHNICAL DATA:**

| Cutting Capacity copper wire:       | 0-2.6mm <sup>2</sup> |
|-------------------------------------|----------------------|
| <b>Cutting Capacity steel wire:</b> | 0-1.5mm <sup>2</sup> |
| Length:                             | 200mm                |
| Weight:                             | 260g                 |